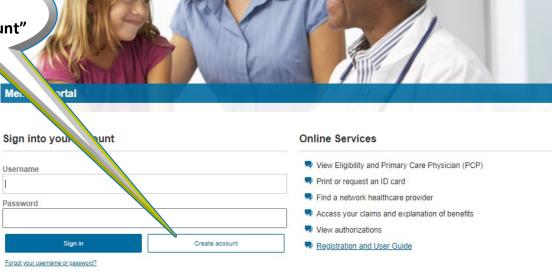

# Register for our **New Member Portal Today!**

member.vchealthcareplan.org/

Click on

"Create Account"

Helpful Tips:

- Enter 11-digit Member ID # with <u>no dashes</u>
- Your Name must match exactly what is found on your Member ID Card, including ALL CAPS